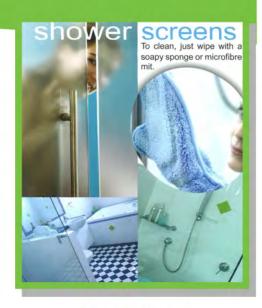

By maintain clarity of Solar Panels,

Vitroglaze™ helps obtain maximum efficiency of solar output

Any surface protected with

Vitroglaze ™, requires only a

simple wipe with a soapy sponge

or microfibre mit.

No need for hard or environmentally damaging chemicals.

## Easy to Clean

- Reduces cleaning time by up to 90%
- A simple wipe with a soapy sponge or a cleaning mit is all that is required
- Saves on chemical costs